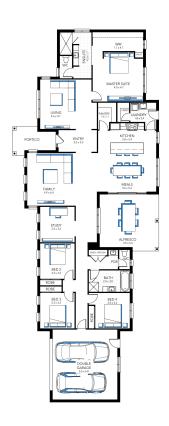

## Manor 37

## 4 🛱 2 🎰 2 🚍

**Your Inclusions** 

| ADDRESS                             | LOT WIDTH | LOT SIZE               | HOUSE SIZE            |
|-------------------------------------|-----------|------------------------|-----------------------|
| Lot 108 Shepherd Court, Iluka Views | 37.00     | 1845.00 m <sup>2</sup> | 336.40 m <sup>2</sup> |