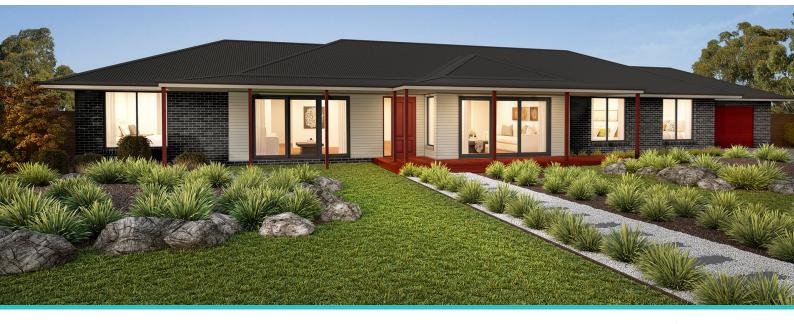

## Manor 37

## 4 🛱 2 🎰 2 🚍

**Your Inclusions** 

| ADDRESS                             | LOT WIDTH | LOT SIZE               | HOUSE SIZE            |
|-------------------------------------|-----------|------------------------|-----------------------|
| Lot 108 Shepherd Court, Iluka Views | 37.00     | 1845.00 m <sup>2</sup> | 336.40 m <sup>2</sup> |